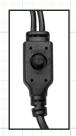

## **INCLUDED ACCESSORIES:**

- 1. Camera
- 1. User Manual
- 1. Mounting Screws

In-Line Cable Mounted OSD Control

Note: Specification subject to change without notice

| ı  | SPECIFICATION                       | HDDWMIR                                                                                  | HDDWMIRW         |
|----|-------------------------------------|------------------------------------------------------------------------------------------|------------------|
| Ī  | Image Sensor                        | 1/3" Sony CMOS Sensor                                                                    |                  |
| Ť  | Total Pixels                        | 1984 x 1225                                                                              |                  |
| ł  | Active Pixels                       | 1920 x 1080                                                                              |                  |
| Ī  | Resolution                          | 1920 x 1080 (1080p)                                                                      |                  |
| Ī  | Scanning System                     | Progressive Scan                                                                         |                  |
|    | OSD (On Screen Display)             | Dual OSD Access: Cable Mounted Joystick Controlled /<br>UTC Controlled (coaxial control) |                  |
| -[ | Digital WDR (Wide Dynamic Range)    | Auto / Off / On - 0 ~ 8 Adjustable                                                       |                  |
| Ī  | DNR (Digital Noise Reduction)       | 2D & 3D, Low, Middle, High, Off                                                          |                  |
| 1  | Video Output                        | Dual Pigtail HD-TVI Main Output (yellow) /<br>960H Secondary Output (black)              |                  |
| 1  | Lens Type - True Day Night          | 3.6mm Fixed Focal Lens                                                                   |                  |
| 1  | Sense-up                            | Off / x2 ~ x30                                                                           |                  |
| Ī  | Shutter Speed                       | Auto, FLK, 1/30 ~ 1/50,000, x2 ~ x30                                                     |                  |
| Ī  | IR Cut Filter                       | Built in Mechanical                                                                      |                  |
| Ī  | Minimum Illumination                | 0.0 Lux IR LED On                                                                        |                  |
| 1  | IR LED Count / Range                | 12 IR LED's / 60' Range / 850nM                                                          |                  |
| ſ  | S/N Ratio                           | More than 50dB                                                                           |                  |
| -  | Automatic Gain Control              | 0 ~100 Adjustable                                                                        |                  |
| Ī  | Sync System                         | Internal                                                                                 |                  |
| ł  | Gamma Characteristics               | y = 0.45 typ.                                                                            |                  |
| -  | White Balance                       | ATW / AWC->Set / Indoor / Outdoor / Manual                                               |                  |
| Ī  | Back Light Compensation             | Off / BLC / HSBLC                                                                        |                  |
| 1  | HBLC (High Back Light Compensation) | On / Off                                                                                 |                  |
| -  | Day/Night                           | EXT / Auto / Color / B/W                                                                 |                  |
| ſ  | Mirror                              | Mirror / V-Flip / Rotate / Off                                                           |                  |
|    | Languages                           | English, French, Spanish, German, Italian<br>(see OSD Menu for more)                     |                  |
|    | Brightness                          | 0 ~100 Adjustable                                                                        |                  |
| -[ | Motion Detection                    | On/Off (4 Zone Selectable)                                                               |                  |
| 1  | Privacy Mask                        | On/Off (4 Zone Selectable)                                                               |                  |
| -[ | Power Input                         | 12VDC Only                                                                               |                  |
|    | Power Requirement                   | 120mA / 450mA IR LED ON                                                                  |                  |
|    | Overall Camera Dimensions           | 3.7" x 2.6" (95mm x 65mm)                                                                |                  |
| -  | Housing / Color                     | Aluminum - Gray                                                                          | Aluminum - White |
|    | Weight                              | .75 Lb.                                                                                  |                  |
| _[ | Operating Temperature               | -14°F ~ 122°F                                                                            |                  |
| -[ | Weatherproof Rating                 | IP66                                                                                     |                  |
| Ī  |                                     |                                                                                          |                  |