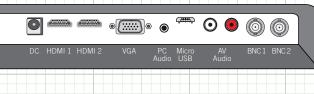

#### **REAR PANEL CONNECTIONS:**

| SPECIFICATION                       | LED32R                                                                                                |
|-------------------------------------|-------------------------------------------------------------------------------------------------------|
| Video System                        | NTSC/PAL (Auto Sensing)                                                                               |
| Max Resolution                      | 1920 x 1080                                                                                           |
| Supported Resolutions               | 720x400; 640x480; 800x600; 1024x768; 1280x1024;<br>1366x768; 1440x900; 1600x900; 1680x1050; 1920x1080 |
| 3D Comb Filter                      | Yes                                                                                                   |
| 3D De-Interlace                     | Yes                                                                                                   |
| OSD (On Screen Display)             | Yes                                                                                                   |
| Backlight                           | LED (RGB)                                                                                             |
| Active Display Area                 | 32" Diagonal                                                                                          |
| Impedance                           | 75 OHM Self Terminating                                                                               |
| Video Input Signals                 | HDMI, VGA, Composite BNC                                                                              |
| Video Connections                   | HDMI x2, VGA x1, BNC x1                                                                               |
| Audio Connections                   | RCA x2, PC Audio x1                                                                                   |
| IR Remote                           | Yes - Included                                                                                        |
| Aspect Ratio                        | 16:9                                                                                                  |
| Pixel Pitch                         | 0.311 x 0.311                                                                                         |
| Color Depth                         | Over 16 million colors                                                                                |
| Brightness                          | 300 cd/m2                                                                                             |
| Contrast Ratio                      | 1000:1                                                                                                |
| Viewing Angle (H/V)                 | Vertical -80°~80° / Horizontal -85°~85°                                                               |
| Response Time                       | 5 ms                                                                                                  |
| Auto Adjustment                     | Yes                                                                                                   |
| Certificates                        | CE, FCC                                                                                               |
| Languages                           | English, Japanese, Spanish, German, Italian,<br>French, Russian, Dutch, Czech                         |
| Input Voltage                       | 12 Volt DC, UL/CUL Power Supply Included                                                              |
| Power Consumption                   | 35W Maximum                                                                                           |
| Dimensions (with stand) (H x W x D) | 730mm x 499mm x 197mm                                                                                 |
| Weight                              | 15.4 lb                                                                                               |
| Vesa Mounting                       | Yes - 200 x 100                                                                                       |
| Operating Temperature               | 32° ~ 104°F                                                                                           |