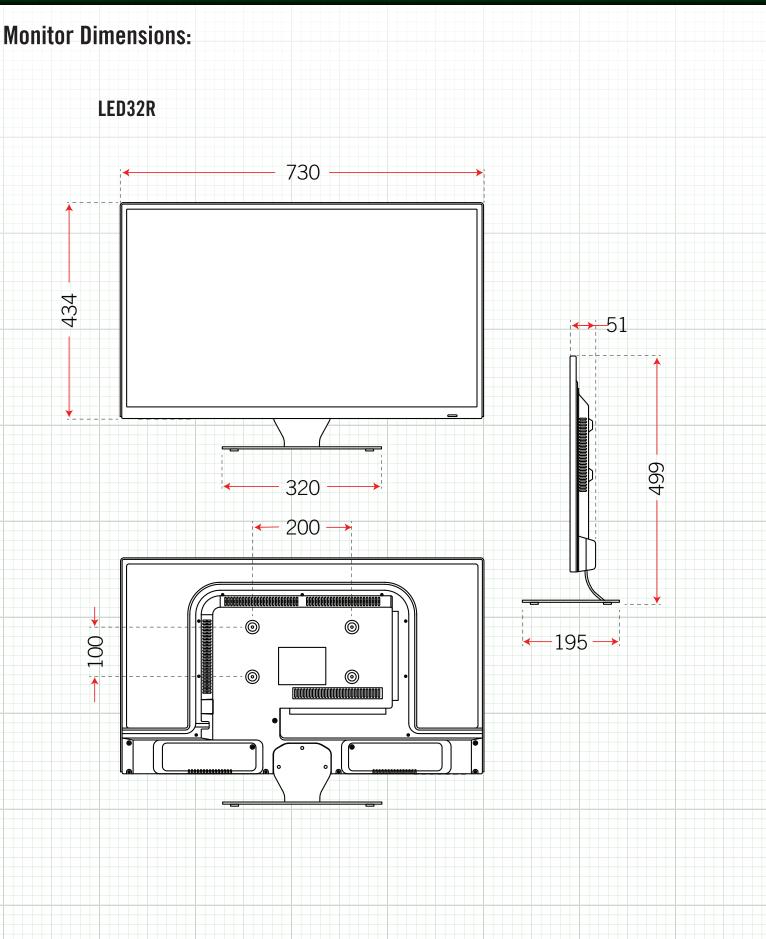

#### **REAR PANEL CONNECTIONS:**

| SPECIFICATION                       | LED32R                                                                                                |
|-------------------------------------|-------------------------------------------------------------------------------------------------------|
| Video System                        | NTSC/PAL (Auto Sensing)                                                                               |
| Max Resolution                      | 1920 x 1080                                                                                           |
| Supported Resolutions               | 720x400; 640x480; 800x600; 1024x768; 1280x1024;<br>1366x768; 1440x900; 1600x900; 1680x1050; 1920x1080 |
| 3D Comb Filter                      | Yes                                                                                                   |
| 3D De-Interlace                     | Yes                                                                                                   |
| OSD (On Screen Display)             | Yes                                                                                                   |
| Backlight                           | LED (RGB)                                                                                             |
| Active Display Area                 | 32" Diagonal                                                                                          |
| Impedance                           | 75 OHM Self Terminating                                                                               |
| Video Input Signals                 | HDMI, VGA, Composite BNC                                                                              |
| Video Connections                   | HDMI x2, VGA x1, BNC x1                                                                               |
| Audio Connections                   | RCA x2, PC Audio x1                                                                                   |
| IR Remote                           | Yes - Included                                                                                        |
| Aspect Ratio                        | 16:9                                                                                                  |
| Pixel Pitch                         | 0.311 x 0.311                                                                                         |
| Color Depth                         | Over 16 million colors                                                                                |
| Brightness                          | 300 cd/m2                                                                                             |
| Contrast Ratio                      | 1000:1                                                                                                |
| Viewing Angle (H/V)                 | Vertical -80°~80° / Horizontal -85°~85°                                                               |
| Response Time                       | 5 ms                                                                                                  |
| Auto Adjustment                     | Yes                                                                                                   |
| Certificates                        | CE, FCC                                                                                               |
| Languages                           | English, Japanese, Spanish, German, Italian,<br>French, Russian, Dutch, Czech                         |
| Input Voltage                       | 12 Volt DC, UL/CUL Power Supply Included                                                              |
| Power Consumption                   | 35W Maximum                                                                                           |
| Dimensions (with stand) (H x W x D) | 730mm x 499mm x 197mm                                                                                 |
| Weight                              | 15.4 lb                                                                                               |
| Vesa Mounting                       | Yes - 200 x 100                                                                                       |
| Operating Temperature               | 32° ~ 104°F                                                                                           |