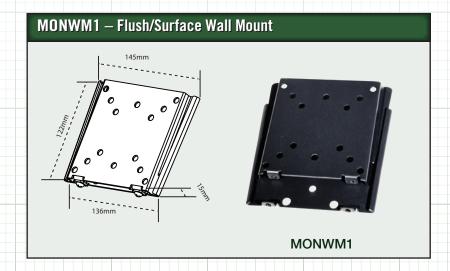

#### MONWM1

- ♦ VESA 75 x 75mm & 100 x 100mm
- Fits Most 13" 23" LED/LCD's
- 66 Pound Maximum Load Capacity