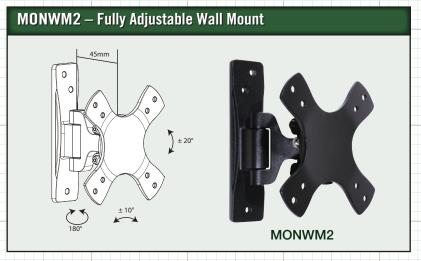

#### MONWM2

- ♦ VESA 75 x 75mm & 100 x 100mm
- ♦ Extends From 2.5" 4"
- ♦ 180° Rotation, 40° Tilt, 20° Pivot
- ♦ Fits Most 13" 23" Monitors
- ♦ 33 Pound Maximum Load Capacity
- ♦ 3-Axis Adjustment