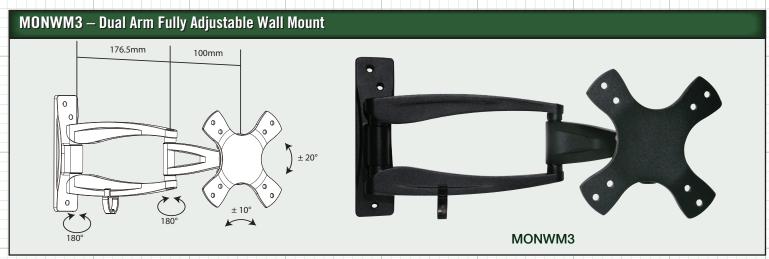

#### MONWM3

- ♦ VESA 75 x 75mm & 100 x 100mm
- ♦ Extends From 2.5" 13"
- ♦ 180° Rotation, 40° Tilt, 20° Pivot
- ♦ Fits Most 13" 23" LED/LCD's
- ♦ 33 Pound Maximum Load Capacity
- ♦ 3-Axis Adjustment
- Cable Management