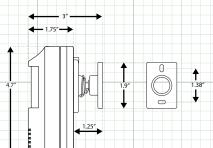

#### INCLUDED ACCESSORIES:

- 1. Camera
- 1. User Manual
- 1. Mounting Screws
- 1. Camera Bracket

Northern<sup>\*</sup>

| SPECIFICATION                       | HDPIR                                                                                  |
|-------------------------------------|----------------------------------------------------------------------------------------|
| Image Sensor                        | 1/2.9" CMOS Sensor                                                                     |
| Total Pixels                        | 1984 x 1225                                                                            |
| Active Pixels                       | 1920 x 1080                                                                            |
| Resolution                          | 1920 x 1080 (1080p)                                                                    |
| Scanning System                     | Progressive Scan                                                                       |
| OSD (On Screen Display)             | Dual OSD Access: Cable Mounted Joystick Controlled<br>UTC Controlled (coaxial control) |
| Digital WDR (Wide Dynamic Range)    | Auto / Off / On - 0 ~ 8 Adjustable                                                     |
| DNR (Digital Noise Reduction)       | 2D & 3D, Low, Middle, High, Off                                                        |
| Video Output                        | TVI, CVI, AHD & 960H<br>Selectable via Cable OSD Joystick                              |
| Lens - IR Type                      | 3.7mm Cone Pinhole Lens                                                                |
| Sense-up                            | Off / Auto (x2 ~ x30 Selectable)                                                       |
| Shutter Speed                       | Auto, FLK, 1/30 ~ 1/50,000, x2 ~ x30                                                   |
| Minimum Illumination                | Color 1.0 Lux, B/W 0.5 Lux                                                             |
| S/N Ratio                           | More than 52dB                                                                         |
| Automatic Gain Control              | 0 ~15 Adjustable                                                                       |
| Sync System                         | Internal                                                                               |
| Gamma Characteristics               | y = 0.45 typ                                                                           |
| White Balance                       | AWB / ATW / AWC->Set / Indoor / Outdoor / Manual                                       |
| Back Light Compensation             | Off / BLC / HSBLC                                                                      |
| HBLC (High Back Light Compensation) | On / Off                                                                               |
| Day/Night                           | EXT / Auto / Color / B/W                                                               |
| Mirror                              | Mirror / V-Flip / Rotate / Off                                                         |
| Languages                           | English, French, Spanish, German, Italian<br>(see OSD Menu for more)                   |
| Brightness                          | 0 ~100 Adjustable                                                                      |
| Motion Detection                    | On/Off (4 Zone Selectable)                                                             |
| Privacy Mask                        | On/Off (4 Zone Selectable)                                                             |
| Power Input                         | 12VDC Only                                                                             |
| Power Requirement                   | 100mA                                                                                  |
| Overall Camera Dimensions           | 120 x 71x 76mm / 4.7" x 2.8" x 3"                                                      |
| Housing / Color                     | Aluminum / Black                                                                       |
| Weight                              | 0.3lb                                                                                  |
| Operating Temperature               | 14°F ~ 122°F                                                                           |
|                                     |                                                                                        |