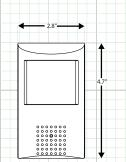

#### CAMERA OVERVIEW:

Non-functioning PIR Detector

Note: Specification subject to change without notice

Weatherproof Rating

#### INCLUDED ACCESSORIES:

- 1. Camera
- 1. User Manual
- 1. Mounting Screws
- 1. Camera Bracket

Northern<sup>\*</sup>

| SPECIFICATION                       | HDPIR                                                                                  |
|-------------------------------------|----------------------------------------------------------------------------------------|
| Image Sensor                        | 1/2.9" CMOS Sensor                                                                     |
| Total Pixels                        | 1984 x 1225                                                                            |
| Active Pixels                       | 1920 x 1080                                                                            |
| Resolution                          | 1920 x 1080 (1080p)                                                                    |
| Scanning System                     | Progressive Scan                                                                       |
| OSD (On Screen Display)             | Dual OSD Access: Cable Mounted Joystick Controlled<br>UTC Controlled (coaxial control) |
| Digital WDR (Wide Dynamic Range)    | Auto / Off / On - 0 ~ 8 Adjustable                                                     |
| DNR (Digital Noise Reduction)       | 2D & 3D, Low, Middle, High, Off                                                        |
| Video Output                        | TVI, CVI, AHD & 960H<br>Selectable via Cable OSD Joystick                              |
| Lens - IR Type                      | 3.7mm Cone Pinhole Lens                                                                |
| Sense-up                            | Off / Auto (x2 ~ x30 Selectable)                                                       |
| Shutter Speed                       | Auto, FLK, 1/30 ~ 1/50,000, x2 ~ x30                                                   |
| Minimum Illumination                | Color 1.0 Lux, B/W 0.5 Lux                                                             |
| S/N Ratio                           | More than 52dB                                                                         |
| Automatic Gain Control              | 0 ~15 Adjustable                                                                       |
| Sync System                         | Internal                                                                               |
| Gamma Characteristics               | y = 0.45 typ                                                                           |
| White Balance                       | AWB / ATW / AWC->Set / Indoor / Outdoor / Manual                                       |
| Back Light Compensation             | Off / BLC / HSBLC                                                                      |
| HBLC (High Back Light Compensation) | On / Off                                                                               |
| Day/Night                           | EXT / Auto / Color / B/W                                                               |
| Mirror                              | Mirror / V-Flip / Rotate / Off                                                         |
| Languages                           | English, French, Spanish, German, Italian<br>(see OSD Menu for more)                   |
| Brightness                          | 0 ~100 Adjustable                                                                      |
| Motion Detection                    | On/Off (4 Zone Selectable)                                                             |
| Privacy Mask                        | On/Off (4 Zone Selectable)                                                             |
| Power Input                         | 12VDC Only                                                                             |
| Power Requirement                   | 100mA                                                                                  |
| Overall Camera Dimensions           | 120 x 71x 76mm / 4.7" x 2.8" x 3"                                                      |
| Housing / Color                     | Aluminum / Black                                                                       |
| Weight                              | 0.3lb                                                                                  |
| Operating Temperature               | 14°F ~ 122°F                                                                           |
|                                     |                                                                                        |